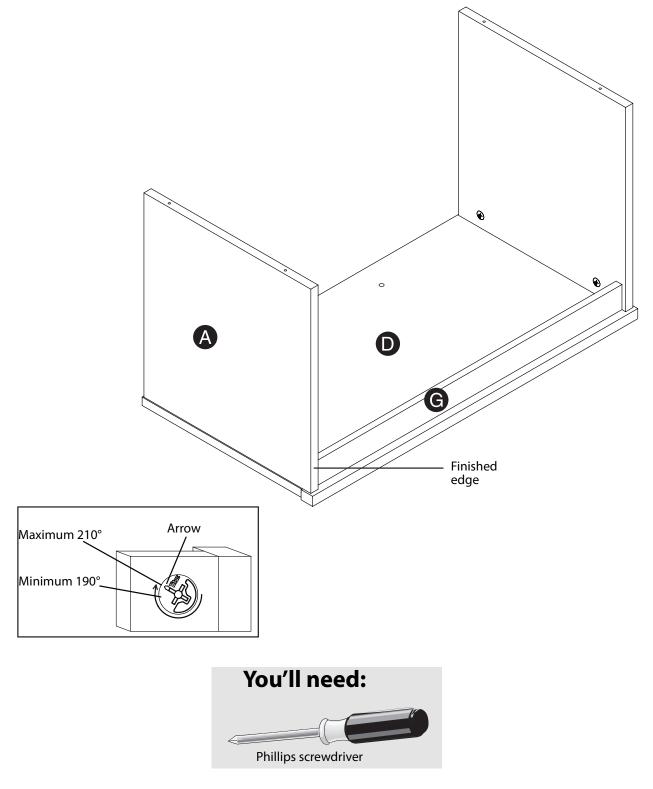

#### Step 3:

Fasten the stop molding (**H**) to the top (**D**). Use a Phillips screwdriver to tighten three hidden cams. See "Tightening hidden cams" on page 7.

#### Step 4:

Fasten the left end (**B**) to the top (**D**). Use a Phillips screwdriver to tighten two hidden cams. See "Tightening hidden cams" on page 7.

#### Step 6:

Fasten the right end (**A**) to the top (**D**). Use a Phillips screwdriver to tighten two hidden cams. See "Tightening hidden cams" on page 7.

**Note:** Make sure that the metal pins in the right end (**A**) insert into the holes in the valance (**G**).